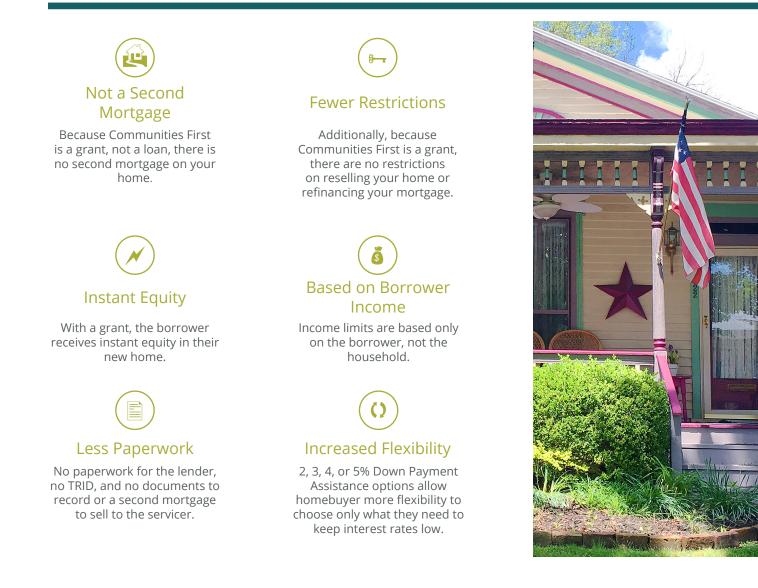

#### How do I qualify?

- 1. Meet standard industry guidelines
- 2. Not exceed maximum income limits
- 3. Have a maximum debt-to-income ratio of 45% (may vary)
- 4. Have a minimum FICO credit score of 640
- 5. Occupy the same property as their principal residence within 60 days
- 6. Apply through a participating lender

#### What are the Income Limits?

- 115% AMI by county, any family size
- Credit qualifying income of homebuyer only

#### What First Mortgage Types Apply?

- FHA
- VA
- Rural Development
- Conventional

## What Properties are Eligible?

(Depends on Loan Type)

- Single-Family, Owner-Occupied (one unit) principle residence, including condominiums, townhomes, and PUDs
- Duplex Owneroccupied