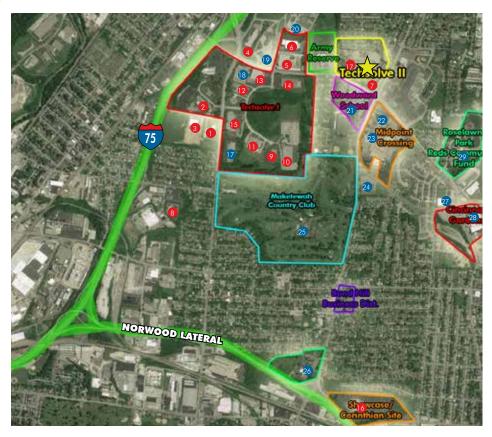

# TECHSOLVE II BUSINESS PARK

## **LOCAL MARKET**

#### COMMERCIAL SITES

- Graeter's Ice Cream
- Givaudan Flavors
- 3 American Bottling Company
- 4 Fed Ex
- **5** Eurostampa
- 6 Links Unlimited
- Walgreens
- Messer Construction
- TechSolve
- Quest Diagnostic
- Rough Brothers
- Lamar Signs
- Midwest Grip & Lighting
- Jet Machine
- Collins Ink
- Mercy Health
- Cincinnati Enquirer

#### CIVIC SITES

- FDA
- 18 National College
- Ohio Department of Transportation
- Summit Behavioral Institute
- Woodward Tech.
  Career High School
- 22 Allen Temple Church
- Hamilton Co Community
  Action Agency
- 24 Tryed Stone Baptist
- 25 Maketewah Country Club
- 26 St. Aloysius
- 27 Integrity Hall
- 28 Cincinnati Gardens
- Reds Urban Youth Academy