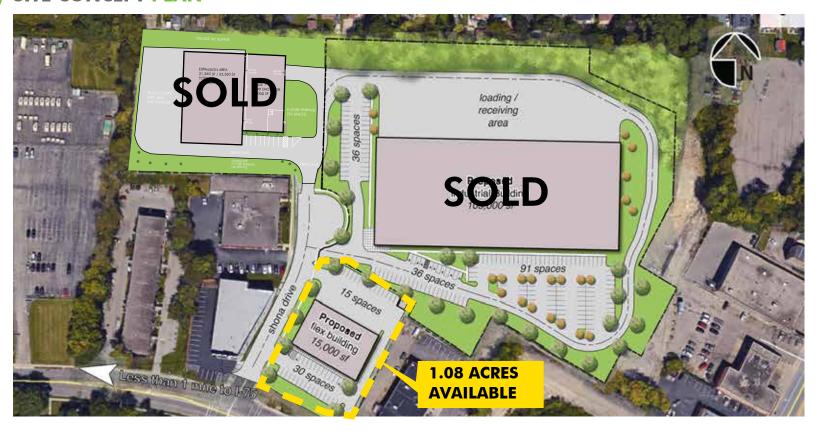

# **AVAILABLE**

# **TECHSOLVE II BUSINESS PARK**

### SITE CONCEPT PLAN

© 2017 CBRE, Inc. This information has been obtained from sources believed reliable. We have not verified it and make no guarantee, warranty or representation about it. Any projections, opinions, assumptions or estimates used are for example only and do not represent the current or future performance of the property. You and your advisors should conduct a careful, independent investigation of the property to determine to your satisfaction the suitability of the property for your needs.

## **SITE HIGHLIGHTS**

- + High-Tech / Light Manufacturing development site
- + 12 total acres
  - + 1.08 acre site available
- + Minutes from I-75 and the Norwood Lateral
- + Ample parking
- + Centrally located
- + Less than 1 mile to Interstate 75